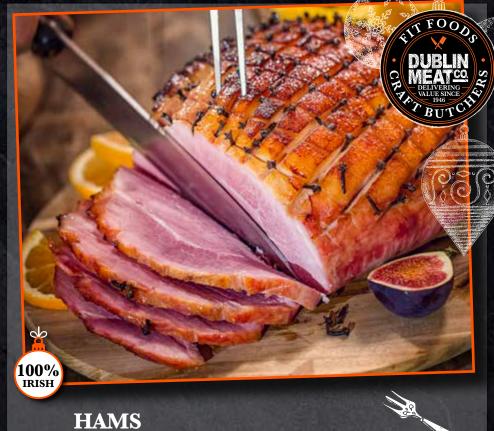

# OUR CHRISTMAS CRACKERS!

Serves 4-6 people

Boneless Turkey Fillet 2.64lb/1.2kg & Ham Fillet 4.4lb/2kg & 500g Stuffing

# €50 CHRISTMAS PACK

**Serves 9-12 people** 

Boneless Turkey Crown 5lb/2.3kg & Ham Fillet 5lb/2.3kg

# E85 CHRISTMAS PACK

**Serves 12-15 people** 

Large Boneless Turkey Crown 10lb/4.5kg
8 Boned & Rolled Half Ham 8lb/3.5kg