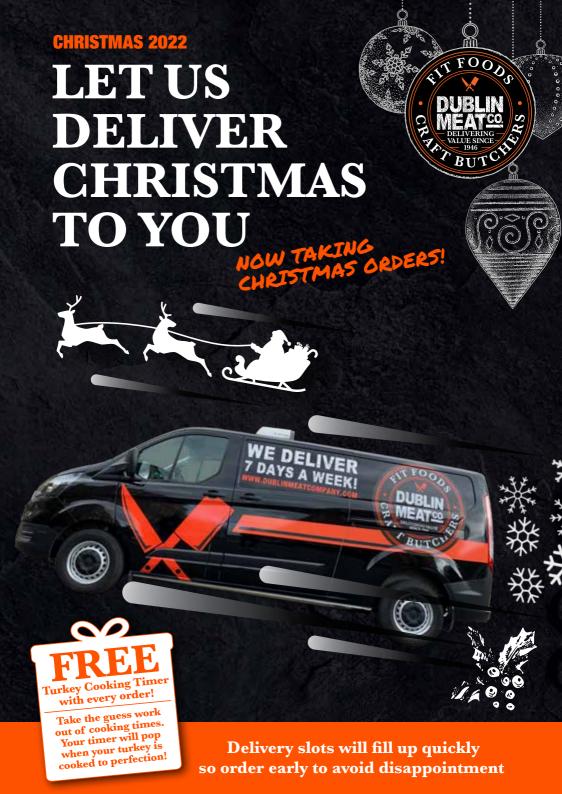

## OVEN READY TURKEYS

(€9.00 per kg):

12lb/5.4kg **€49**14lb/6.3kg **€57** 

16lb/7.2kg **€65** 

18lb/8.1kg €73 20lb/9kg €81

100% 22lb/9.9kg

Take the guess work out of cooking times. Your timer will pop when your turkey is cooked to perfection!

## FREE-RANGE OVEN READY TURKEYS

(€11 per kg):

12lb/5.4kg €60 16lb/7.2kg €80

14lb/6.3kg **€70** 18lb/8.1kg **€9** 

Delivery slots will fill up quickly so order early to avoid disappointment

| 200 |
|-----|
| €20 |
| €30 |
| €30 |
| €60 |
| €60 |
| €35 |
| €35 |
| €70 |
| €70 |
|     |

Christmas Deliveries will be made on the 22nd and 23rd December.
Delivery slots available from 10am-1pm/2pm-5pm/6pm-9m.
No queues. No hassle