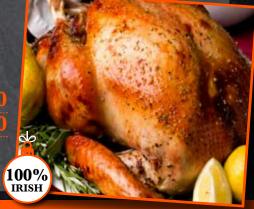

## OVEN READY TURKEYS

(€9.00 per kg):

12lb/5.4kg **€49**14lb/6.3kg **€57** 

16lb/7.2kg **€65** 

18lb/8.1kg €73 20lb/9kg €81

100% 22lb/9.9kg

Take the guess work out of cooking times. Your timer will pop when your turkey is cooked to perfection!

## FREE-RANGE OVEN READY TURKEYS

(€11 per kg):

12lb/5.4kg €60 16lb/7.2kg €80

14lb/6.3kg **€70** 18lb/8.1kg **€9** 

Delivery slots will fill up quickly so order early to avoid disappointment

| 200 |
|-----|
| €20 |
| €30 |
| €30 |
| €60 |
| €60 |
| €35 |
| €35 |
| €70 |
| €70 |
|     |