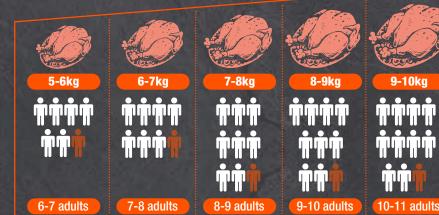

## **HOW MUCH TURKEY DO I NEED?**

To help you decide the best size for your family this Christmas. There'll also be leftovers for sandwiches for the movies later on!

9-10kg